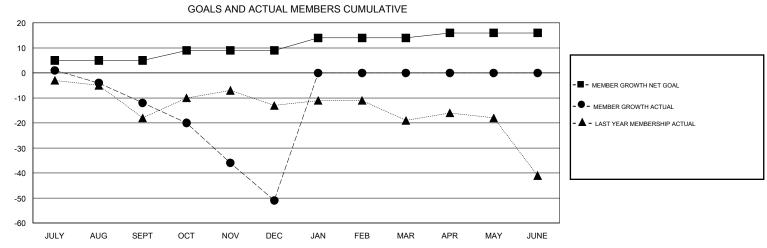

## MONTHLY MEMBERSHIP PROGRESS REPORT

## District A 5

GMT: LOCATION ONTARIO GMT CA







| DROPPED CLUBS: 0  DROPPED MEMBERS |    | 16 CLUBS OF 52 ADDED 1 OR MORE NEW MEMBERS | GENDER DISTE<br>MALE<br>FEMALE  | RIBUTION<br>661 (57.48%)<br>489 (42.52%) |     |
|-----------------------------------|----|--------------------------------------------|---------------------------------|------------------------------------------|-----|
| DECEASED                          | 11 | CLICK HERE FOR CUMULATIVE MEMBERSHIP DATA  | TOTAL FAMILY UNIT MEMBERS       |                                          | 214 |
| CLUB CANCELLED                    | 0  |                                            | FAMILY MEMBERS PAYING HALF DUES |                                          | 108 |
| OTHER                             | 68 |                                            |