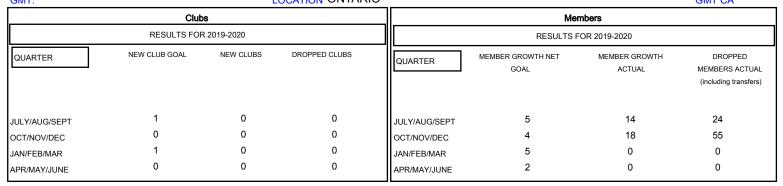

## MONTHLY MEMBERSHIP PROGRESS REPORT

## District A 5

GMT: LOCATION ONTARIO GMT CA







| DROPPED CLUBS: 0  DROPPED MEMBERS |    | 16 CLUBS OF 52 ADDED 1 OR MORE NEW MEMBERS | GENDER DISTE<br>MALE<br>FEMALE  | RIBUTION<br>661 (57.48%)<br>489 (42.52%) |     |
|-----------------------------------|----|--------------------------------------------|---------------------------------|------------------------------------------|-----|
| DECEASED                          | 11 | CLICK HERE FOR CUMULATIVE MEMBERSHIP DATA  | TOTAL FAMILY UNIT MEMBERS       |                                          | 214 |
| CLUB CANCELLED                    | 0  |                                            | FAMILY MEMBERS PAYING HALF DUES |                                          | 108 |
| OTHER                             | 68 |                                            |